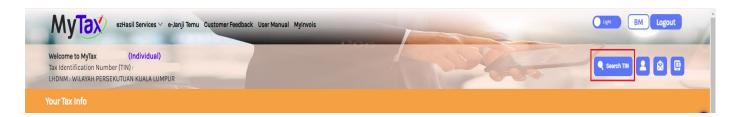

Individual taxpayers can perform a TIN search by entering their identity card number through the MyTax Portal at https://mytax.hasil.gov.my

If you need to search for your TIN, ask a parent with access to the account to log in to the MyTax portal. Once logged in, click on "Search TIN" located at the top right of the page, and proceed with the search using your (student) NRIC.