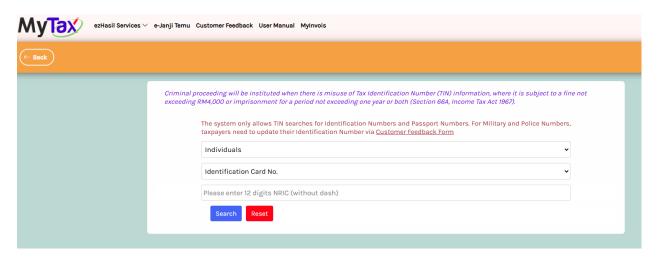

Individual taxpayers can perform a TIN search by entering their identity card number through the MyTax Portal at https://mytax.hasil.gov.my

If you need to search for your TIN, ask a parent with access to the account to log in to the MyTax portal. Once logged in, click on "Search TIN" located at the top right of the page, and proceed with the search using your (student) NRIC.